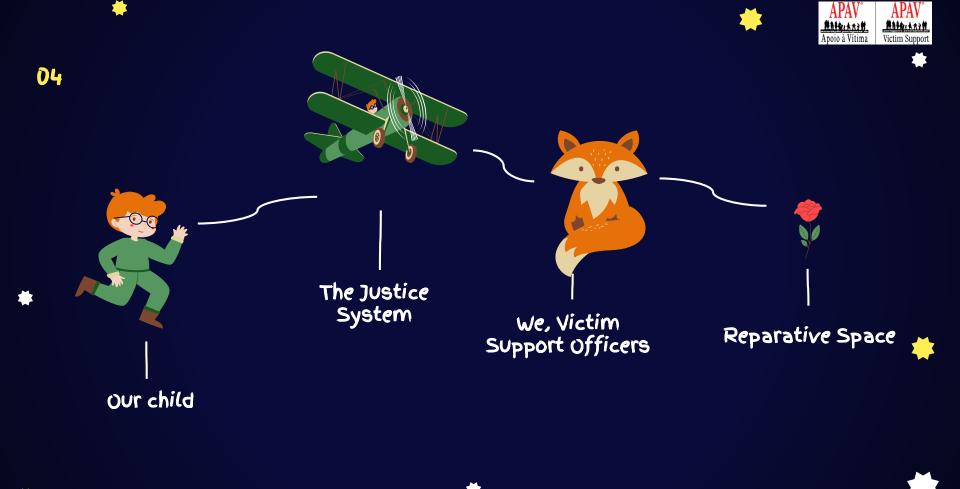

To be connected: the system as a potential reparative space for children and young people victims of violence

Inovar para Humanizar o Sistema de Justiça Innovate to Humanise the Justice System for Victims

## O que representa a raposa? What does the fox should represent?